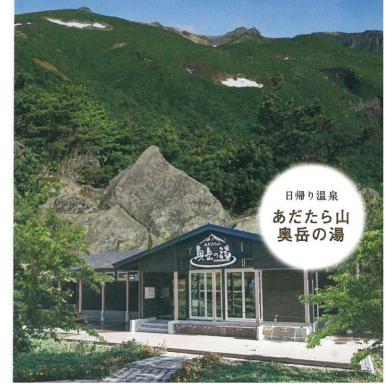

#### 日帰り温泉 あだたら山 奥岳の湯

郷。岳温泉のお湯は全国にある天然湧泉の 中で、めずらしい「酸性泉」。とても肌に優し く女性にも好評の温泉です。

神経痛·筋肉痛·関節痛·運動麻痺· 慢性消化器病・冷え性・疲労回復・ 健康増進・慢性皮膚病

お問い合わせ

日帰り温泉 「あだたら山 奥岳の湯」

めずらしい「酸性泉」の温泉です。詳しくは表面へ

くろがね小屋

沼ノ平火口

植物もほとんど生えない荒涼とした風景は、

公共の山小屋で、軒先に吊るされた"黒い鐘"がシン 火山噴火当時のすさまじさを物語っています。 ボル。温泉付きの山小屋として親しまれています